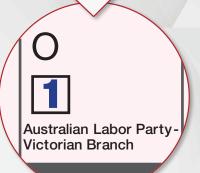

### **LARGE BALLOT PAPER:**

Just put Number 1 in Box "O" for the Australian Labor Party.

OR

Vote below the line by clearly numbering at least 5 boxes starting with the ALP candidates.