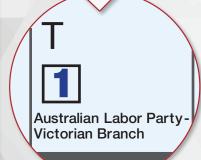

## LARGE BALLOT PAPER:

Just put Number 1 in
Box "T" for the
Australian Labor Party.

OR

Vote below the line by clearly numbering at least 5 boxes starting with the ALP candidates.

STEP 1

**District** 

Number